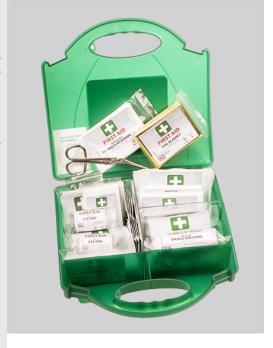

### **Product information**

This first aid kit is designed for medium risk workplaces such as offices, warehouses or factories. Contained in a handy robust green box with carrying handle and wall bracket, the dressings are all individually wrapped and sterile.

### Workplace First Aid Kits

Work place kits are designed on the size of the organisation: less than 25 person to greater than 100 people, enabling customers to better meet their health and safety obligations.